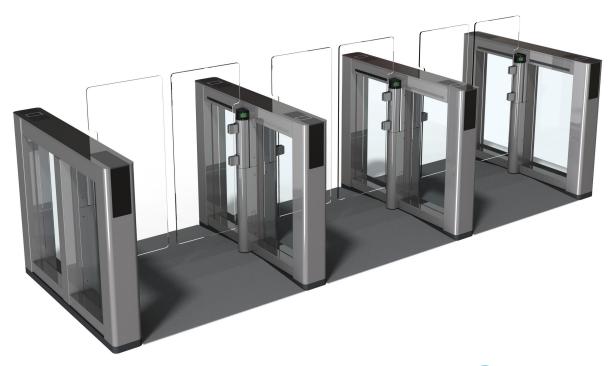

#### **About**

Gunnebo's integrated mounting base system enables the optical turnstiles to be installed without drilling holes or otherwise defacing the floor upon which they stand. The mounting base system's specialized and interlocking design provides unmatched strength and durability. The non-skid lane walkway material assures safety and aesthetic appeal.

The system is ADA compliant and wheelchair friendly. Electrical and communication cabling is brought into the side of the mounting base system from adjacent security desks or through nearby adjoining walls. In the event that the source of power is not immediately adjacent to the lanes, an optional channel can be provided as a path between the turnstile lane and the power source.

Suitable for any of Gunnebo's wide range of turnstile products, the mounting base system is another accessory offered to complement the leading entrance control products in the industry.