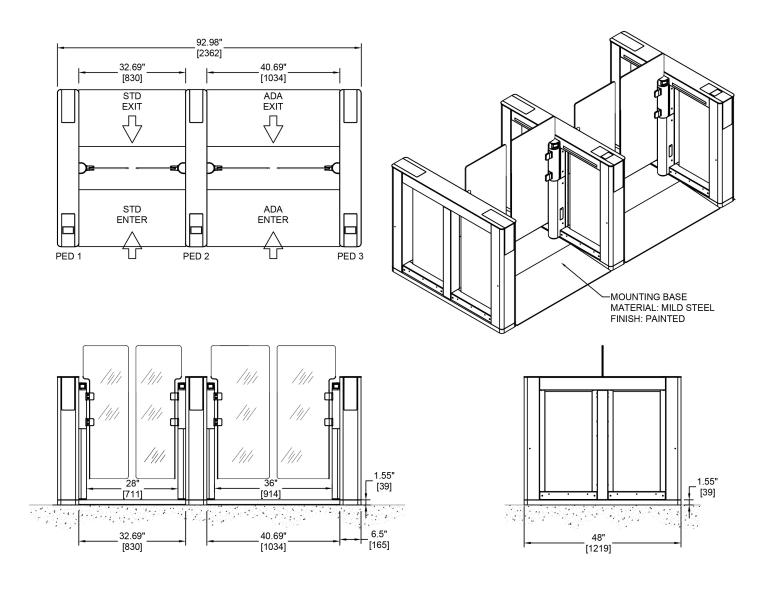

### **Standard Dimensions**

#### **Gunnebo Mounting Base**

Shown is a typical mounting base system for a two-lane OptiStile 1080. Base dimensions will vary per site requirements. For installation details, please refer to the installation manual.