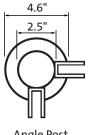

## **SAMPLE DRAWINGS & VIEWS**

Barrier glass size will vary per site requirements.

Angle Post

Middle Post

**End Post** 

Shown is a typical one panel glass partition with 37.4" posts. 39.4" posts are also available.