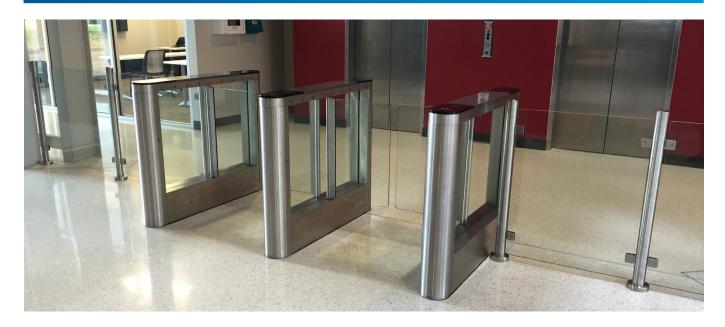

## **Custom Glass Partitions**

Filler Glass Barrier System

Gunnebo's barrier partition posts are produced from either polished or grained stainless steel tube and paired with tempered glass to form an effective and attractive way to direct traffic and secure any gaps in the entrance installation.

Suitable to complement any of Gunnebo's wide range of turnstile products, the filler glass barrier system is another accessory offered to complement the leading entrance control products in the industry.