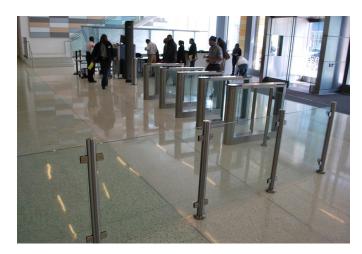

## **Custom Glass Partitions**

Filler Glass Barrier System

Gunnebo's barrier partition posts are produced from either polished or grained stainless steel tube and paired with tempered glass to form an effective and attractive way to direct traffic and secure any gaps in the entrance installation.

Suitable to complement any of Gunnebo's wide range of turnstile products, the filler glass barrier system is another accessory offered to complement the leading entrance control products in the industry.