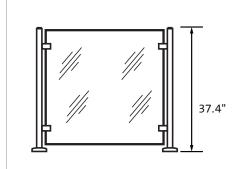

## **SAMPLE DRAWINGS & VIEWS**

Barrier glass size will vary per site requirements.

Angle Post

Middle Post

**End Post** 

Shown is a typical one panel glass partition with 37.4" posts. 39.4" posts are also available.