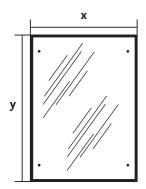

## **SAMPLE DRAWINGS & VIEWS**

Barrier glass size will vary per site requirements.

Angle Post

Middle Post

**End Post** 

Shown is a typical one panel glass partition with 37.4" posts. 39.4" posts are also available.