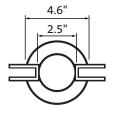

## **SAMPLE DRAWINGS & VIEWS**

Barrier glass size will vary per site requirements.

Angle Post

Middle Post

**End Post** 

Shown is a typical one panel glass partition with 37.4" posts. 39.4" posts are also available.