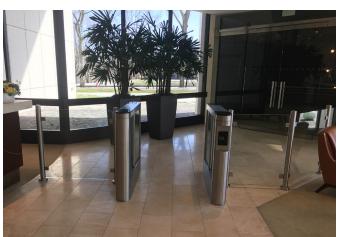

## **Custom Glass Partitions**

Filler Glass Barrier System

Gunnebo's barrier partition posts are produced from either polished or grained stainless steel tube and paired with tempered glass to form an effective and attractive way to direct traffic and secure any gaps in the entrance installation.

Suitable to complement any of Gunnebo's wide range of turnstile products, the filler glass barrier system is another accessory offered to complement the leading entrance control products in the industry.