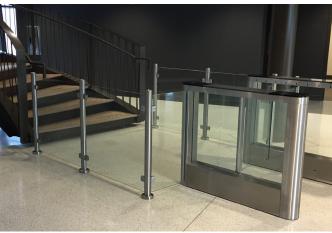

## **Custom Glass Partitions**

Filler Glass Barrier System

Gunnebo's barrier partition posts are produced from either polished or grained stainless steel tube and paired with tempered glass to form an effective and attractive way to direct traffic and secure any gaps in the entrance installation.

Suitable to complement any of Gunnebo's wide range of turnstile products, the filler glass barrier system is another accessory offered to complement the leading entrance control products in the industry.