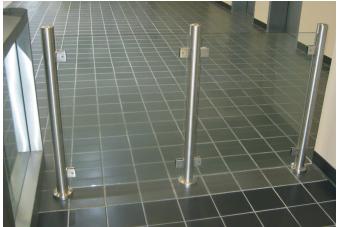

## **SAMPLE DRAWINGS & VIEWS**

Barrier glass size will vary per site requirements.

Angle Post

Middle Post

**End Post** 

Shown is a typical one panel glass partition with 37.4" posts. 39.4" posts are also available.